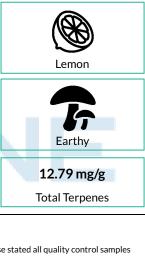

Complete

| Human Language and the second se | <b>21.06%</b><br>Total THC | <b>ND</b><br>Total CBD | 25.47%       |
|------------------------------------------------------------------------------------------------------------------------------------------------------------------------------------------------------------------------------------------------------------------------------------------------------------------------------------------------------------------------------------------------------------------------------------------------------------------------------------------------------------------------------------------------------------------------------------------------------------------------------------------------------------------------------------------------------------------------------------------------------------------------------------------------------------------------------------------------------------------------------------------------------------------------------------------------------------------------------------------------------------------------------------------------------------------------------------------------------------------------------------------------------------------------------------------------------------------------------------------------------------------------------------------------------------------------------------------------------------------------------------------------------------------------------------------------------------------------------------------------------------------------------------------------------------------------------------------------------------------------------------------------------------------------------------------------------------------------------------------------------------------------------------------------------------------------------------------------------------------------------------|----------------------------|------------------------|--------------|
| growsciences.com                                                                                                                                                                                                                                                                                                                                                                                                                                                                                                                                                                                                                                                                                                                                                                                                                                                                                                                                                                                                                                                                                                                                                                                                                                                                                                                                                                                                                                                                                                                                                                                                                                                                                                                                                                                                                                                                   | <b>12.79 mg/g</b>          | Complete               | Total        |
|                                                                                                                                                                                                                                                                                                                                                                                                                                                                                                                                                                                                                                                                                                                                                                                                                                                                                                                                                                                                                                                                                                                                                                                                                                                                                                                                                                                                                                                                                                                                                                                                                                                                                                                                                                                                                                                                                    | Total Terpenes             | <sup>8,8%</sup>        | Cannabinoids |
|                                                                                                                                                                                                                                                                                                                                                                                                                                                                                                                                                                                                                                                                                                                                                                                                                                                                                                                                                                                                                                                                                                                                                                                                                                                                                                                                                                                                                                                                                                                                                                                                                                                                                                                                                                                                                                                                                    | (Q3)                       | Moisture (Q3)          | (Q3)         |

### Terpenes

| Analyte                |      |                                                                                                                                                                             |                                                                                                                                                 |    | Analyte                        | LOO  | Result                                                              | ResultO                                 | ualifier |  |
|------------------------|------|-----------------------------------------------------------------------------------------------------------------------------------------------------------------------------|-------------------------------------------------------------------------------------------------------------------------------------------------|----|--------------------------------|------|---------------------------------------------------------------------|-----------------------------------------|----------|--|
|                        | mg/g | mg/g                                                                                                                                                                        | ResultQ<br>%                                                                                                                                    |    | <u></u>                        | mg/g | mg/g                                                                | %                                       |          |  |
| β-Myrcene              | 0.10 |                                                                                                                                                                             | 0.386                                                                                                                                           | Q3 | Citronellol                    | 1.03 | ND                                                                  | ND                                      | Q3       |  |
| β-Caryophyllene        | 0.21 | 2.24                                                                                                                                                                        | 0.224                                                                                                                                           | Q3 | Eucalyptol                     | 0.10 | ND                                                                  | ND                                      | Q3       |  |
| α-Pinene               | 0.10 | 1.81                                                                                                                                                                        | 0 <mark>.181</mark>                                                                                                                             | Q3 | Farnesene                      | 0.02 | ND                                                                  | ND                                      | Q3       |  |
| δ-Limonene             | 0.21 | 1.56                                                                                                                                                                        | 0.156                                                                                                                                           | Q3 | Fenchone                       | 0.21 | ND                                                                  | ND                                      | Q3       |  |
| cis-Ocimene            | 0.03 | 0.85                                                                                                                                                                        | 0.085                                                                                                                                           | Q3 | y-Terpinene                    | 0.10 | ND                                                                  | ND                                      | Q3       |  |
| α-Humulene             | 0.10 | 0.51                                                                                                                                                                        | 0.051                                                                                                                                           | Q3 | y-Terpineol                    | 0.02 | ND                                                                  | ND                                      | Q3       |  |
| β-Pinene               | 0.21 | 0.49                                                                                                                                                                        | 0.049                                                                                                                                           | Q3 | Geraniol                       | 2.06 | ND                                                                  | ND                                      | Q3       |  |
| α-Bisabolol            | 0.10 | 0.39                                                                                                                                                                        | 0.039                                                                                                                                           | Q3 | Geranyl Ace <mark>t</mark> ate | 0.10 | ND                                                                  | ND                                      | Q3       |  |
| Guaiol                 | 0.10 | 0.31                                                                                                                                                                        | 0.031                                                                                                                                           | Q3 | Isoborneol                     | 1.03 | ND                                                                  | ND                                      | Q3       |  |
| β-Eudesmol             | 0.10 | 0.29                                                                                                                                                                        | 0.029                                                                                                                                           | Q3 | Isopulegol                     | 0.10 | ND                                                                  | ND                                      | Q3       |  |
| Fenchol                | 0.10 | 0.27                                                                                                                                                                        | 0.027                                                                                                                                           | Q3 | Linalool                       | 0.21 | <loq< td=""><td><loq< td=""><td>Q3</td><td></td></loq<></td></loq<> | <loq< td=""><td>Q3</td><td></td></loq<> | Q3       |  |
| α-Terpineol            | 0.17 | 0.21                                                                                                                                                                        | 0.021                                                                                                                                           | Q3 | Menthol                        | 0.10 | ND                                                                  | ND                                      | Q3       |  |
| 3-Carene               | 0.21 | ND                                                                                                                                                                          | ND                                                                                                                                              | Q3 | Nerol                          | 0.10 | ND                                                                  | ND                                      | Q3       |  |
| α-Cedrene              | 0.10 | ND                                                                                                                                                                          | ND                                                                                                                                              | Q3 | Pulegone                       | 0.10 | ND                                                                  | ND                                      | Q3       |  |
| $\alpha$ -Phellandrene | 0.10 | ND                                                                                                                                                                          | ND                                                                                                                                              | Q3 | p-Cymene                       | 0.10 | ND                                                                  | ND                                      | Q3       |  |
| α-Terpinene            | 0.10 | ND                                                                                                                                                                          | ND                                                                                                                                              | Q3 | Sabinene                       | 0.10 | ND                                                                  | ND                                      | Q3       |  |
| Borneol                | 0.31 | <loq< td=""><td><loq< td=""><td>Q3</td><td>Sabinene Hydrate</td><td>0.10</td><td>ND</td><td>ND</td><td>Q3</td><td></td></loq<></td></loq<>                                  | <loq< td=""><td>Q3</td><td>Sabinene Hydrate</td><td>0.10</td><td>ND</td><td>ND</td><td>Q3</td><td></td></loq<>                                  | Q3 | Sabinene Hydrate               | 0.10 | ND                                                                  | ND                                      | Q3       |  |
| Camphene               | 0.10 | <loq< td=""><td><loq< td=""><td>Q3</td><td>Terpinolene 🛛 💙</td><td>0.21</td><td><loq< td=""><td><loq< td=""><td>Q3</td><td></td></loq<></td></loq<></td></loq<></td></loq<> | <loq< td=""><td>Q3</td><td>Terpinolene 🛛 💙</td><td>0.21</td><td><loq< td=""><td><loq< td=""><td>Q3</td><td></td></loq<></td></loq<></td></loq<> | Q3 | Terpinolene 🛛 💙                | 0.21 | <loq< td=""><td><loq< td=""><td>Q3</td><td></td></loq<></td></loq<> | <loq< td=""><td>Q3</td><td></td></loq<> | Q3       |  |
| Camphor                | 0.41 | ND                                                                                                                                                                          | ND                                                                                                                                              | Q3 | trans-Nerolidol                | 0.10 | ND                                                                  | ND                                      | Q3       |  |
| Caryophyllene          | 0.10 | <100                                                                                                                                                                        | <loq< td=""><td>Q3</td><td>trans-Ocimene</td><td>0.07</td><td>ND</td><td>ND</td><td>Q3</td><td></td></loq<>                                     | Q3 | trans-Ocimene                  | 0.07 | ND                                                                  | ND                                      | Q3       |  |
| Oxide                  | 0.10 | LUQ                                                                                                                                                                         | LUQ                                                                                                                                             | QS | Valencene                      | 0.10 | ND                                                                  | ND                                      | Q3       |  |
| Cedrol                 | 0.10 | ND                                                                                                                                                                          | ND                                                                                                                                              | Q3 |                                |      |                                                                     |                                         |          |  |
| cis-Nerolidol          | 0.21 | ND                                                                                                                                                                          | ND                                                                                                                                              | Q3 |                                |      |                                                                     |                                         |          |  |

Hops

Cinnamon

Pine

Qualifiers: Date Tested: 11/11/2024 12:00 am

LOQ = Limit of Quantitation; The reported result is based on a sample weight with the applicable moisture content for that sample; Unless otherwise stated all quality control samples performed within specifications established by the Laboratory. Qualifying code Q3: For informational purposes only.